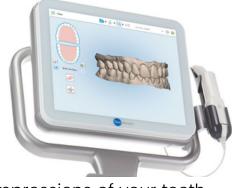

The team at **Guildford Dental**  **Digital Dentistry** 

At our practice, we are committed to providing the best possible care by using the latest in digital technology. One key piece of equipment that sets us apart is the state-of-the-art iTero scanning machine!

The iTero scanner allows us to create highly accurate digital impressions of your teeth without the need for messy, uncomfortable molds. This advanced technology ensures a more comfortable, efficient, and precise experience for our patients. Whether you're considering Invisalign, restorative treatments, or cosmetic enhancements, the iTero scanner helps us plan and execute your treatment with exceptional accuracy.