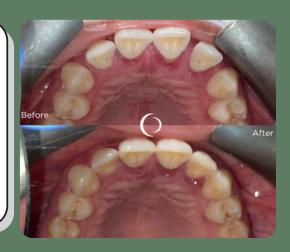

### Same Day Smile with Dental Implants

Same Day Smile uses dental implants to transform your smile, allowing you to leave the practice with a beautifully restored smile the very same day. Dental implants have transformed the lives of many of our patients, offering a modern and durable solution for replacing missing or damaged teeth.

You'll be able to relax and eat the things you enjoy, all with the absolute confidence that your teeth won't slip!