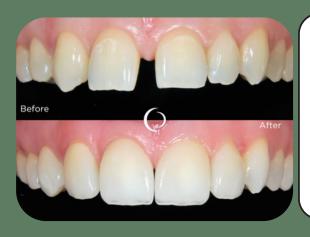

### Same Day Smile with Dental Implants

Same Day Smile uses dental implants to transform your smile, allowing you to leave the practice with a beautifully restored smile the very same day. Dental implants have transformed the lives of many of our patients, offering a modern and durable solution for replacing missing or damaged teeth.

You'll be able to relax and eat the things you enjoy, all with the absolute confidence that your teeth won't slip!